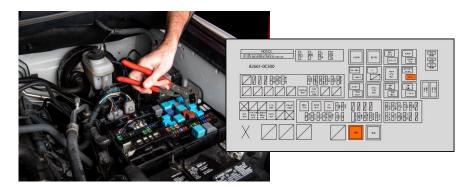

STEP 1: OPEN the vehicle hood and locate the relay / fuse block on the right side of the engine, behind the battery. REMOVE the cover panel.

STEP 2: Carefully REMOVE the relays labeled: FOG and DIM. It may be necessary to us a pair of pliers to remove the relays.