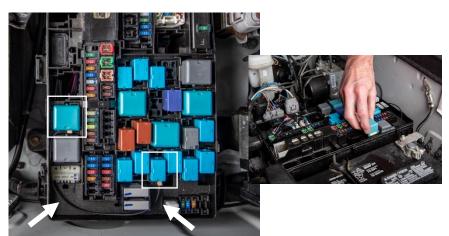

STEP 1: OPEN the vehicle hood and locate the relay / fuse block on the right side of the engine, behind the battery. REMOVE the cover panel.

STEP 2: Carefully REMOVE the relays labeled: FOG and DIM. It may be necessary to us a pair of pliers to remove the relays.