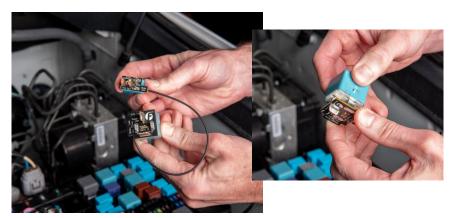

STEP 3: Insert the two relays that were removed through the All Lights On boards with the wire connection facing towards the top of the relay. The board will make a firm connection with the relay.

NOTE: See orientation of boards onto relays at right. DO NOT install upside down.