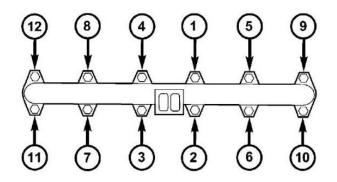

Use a small amount of anti-seize on the exposed threads that will be in contact with the nut. Install the exhaust manifold gasket and exhaust manifold.

Install the washers and 12-point nuts and torque the nuts to 55 ft-lbs. Tighten in a sequence working from the inside to the outside as shown at right.