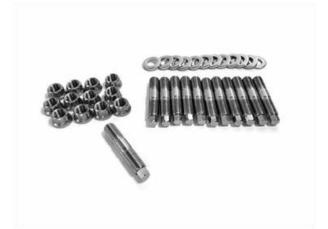

## **KIT CONTENTS:**

| Item | Description   | Qty |
|------|---------------|-----|
| 1    | Manifold stud | 12  |
| 2    | 12 point nut  | 12  |
| 3    | Washer        | 12  |

Use a small amount of oil or anti-seize on the threaded side of the stud that will be in the head. Run each stud in by hand into the head. Gently snug each stud to the bottom of the bore. DO NOT OVERTIGHTEN.

Use a small amount of anti-seize on the exposed threads that will be in contact with the nut. Install the exhaust manifold gasket and exhaust manifold.

Install the washers and 12-point nuts and torque the nuts to 55 ft-lbs. Tighten in a sequence working from the inside to the outside as shown at right.